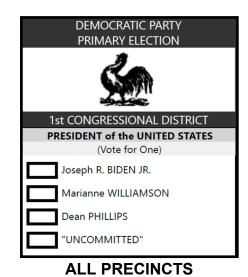

PURSUANT TO KRS 424.290, "MATTERS REQUIRED TO BE PUBLISHED," THE FOLLOWING RACES WILL APPEAR ON THE VOTING MACHINES AND PAPER BALLOTS IN THE PRECINCTS LISTED IN HOPKINS COUNTY FOR THE PRIMARY ELECTION, MAY 21, 2024.