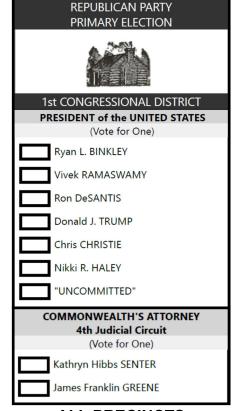

PURSUANT TO KRS 424.290, "MATTERS REQUIRED TO BE PUBLISHED," THE FOLLOWING RACES WILL APPEAR ON THE VOTING MACHINES AND PAPER BALLOTS IN THE PRECINCTS LISTED IN HOPKINS COUNTY FOR THE PRIMARY ELECTION, MAY 21, 2024.